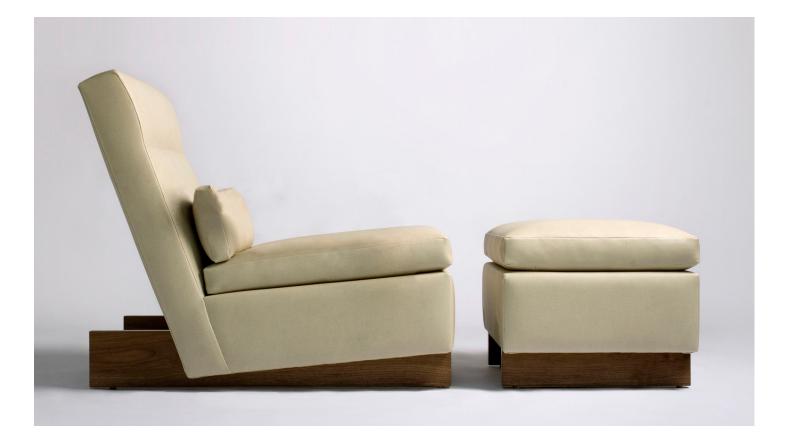

## SPECIFICATIONS

The Trax Lounge & Ottoman's dramatic profile makes it an instant head turner. Its bold solid wood beam legs provide a sense of balance & luxurious precision. In addition the angled back, lumbar support system, and head rest create a truly relaxing environment. The cushions are constructed of low density memory foam which mold themselves to the shape of the body for maximum comfort. Solid wood legs with upholstered body, available in walnut, white oak, or ebonized oak. Chair also available with arms. Upholstery may be sourced COM, COL, or suggested fabrics and leather. (COM requirements = 5 yards for chair, 3 yards for ottoman).

#### TOTAL DIMENSIONS

Chair: Ottoman: W 26" D 39" H 34" W 26" D 20" H 15"