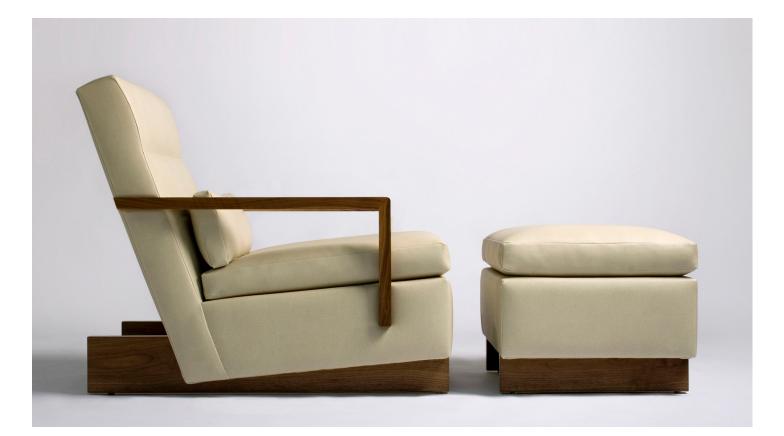

# SPECIFICATIONS

The Trax Lounge & Ottoman's dramatic profile makes it an instant head turner. Its bold solid wood beam legs provide a sense of balance & luxurious precision. In addition the angled back, lumbar support system, and head rest create a truly relaxing environment. The cushions are constructed of low density memory foam which mold themselves to the shape of the body for maximum comfort. Solid wood legs and armrests with upholstered body, available in walnut, white oak, or ebonized oak. Available with or without arms. Upholstery may be sourced COM, COL, or suggested fabrics and leather. (COM requirements = 5 yards for chair, 3 for ottoman).

#### TOTAL DIMENSIONS

Chair: Ottoman: W 28 1/2" D 39" H 34" W 26" D 20" H 15"

twentieth

sales@twentieth.net

323.904.1200

www.twentieth.net