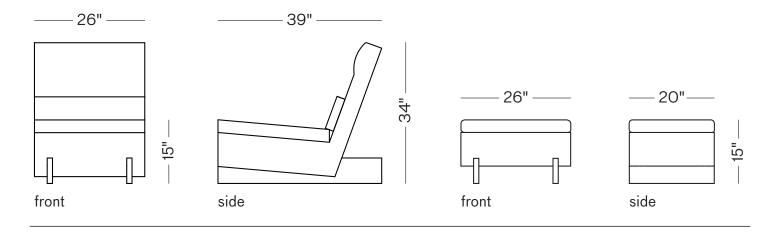

sales@twentieth.net

323.904.1200

www.twentieth.net

## PRODUCT

## SPECIFICATIONS

The Trax Lounge & Ottoman's dramatic profile makes it an instant head turner. Its bold solid wood beam legs provide a sense of balance & luxurious precision. In addition the angled back, lumbar support system, and head rest create a truly relaxing environment. The cushions are constructed of low density memory foam which mold themselves to the shape of the body for maximum comfort. Solid wood legs with upholstered body, available in walnut, white oak, or ebonized oak. Chair also available with arms. Upholstery may be sourced COM, COL, or suggested fabrics and leather. (COM requirements = 5 yards for chair, 3 yards for ottoman).

#### TOTAL DIMENSIONS

Chair: Ottoman: W 26" D 39" H 34" W 26" D 20" H 15"





# twentieth

323.904.1200

www.twentieth.net