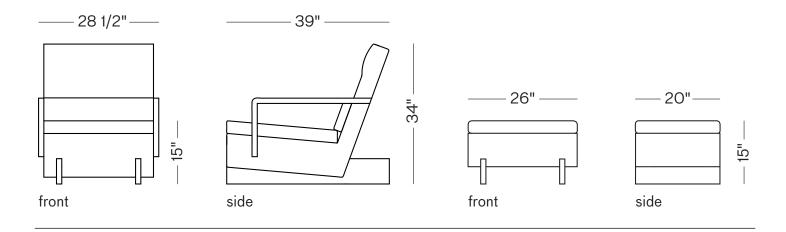

#### TOTAL DIMENSIONS

Chair: Ottoman: W 28 1/2" D 39" H 34" W 26" D 20" H 15"

twentieth

sales@twentieth.net

323.904.1200

www.twentieth.net